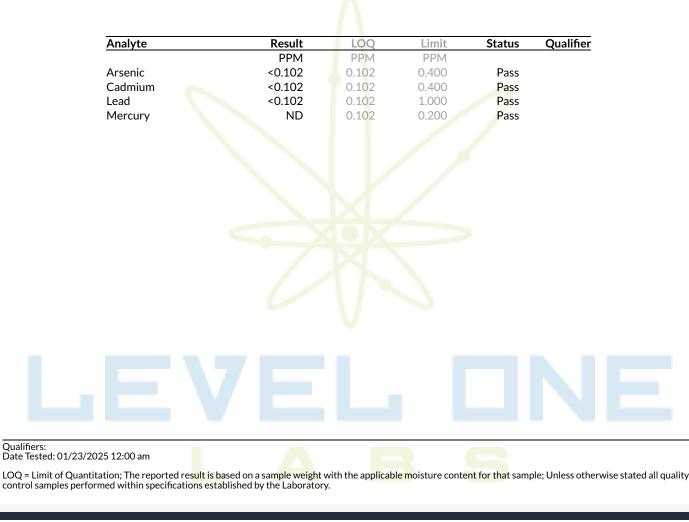

# Heavy Metals

# Sample: 2501LVL0051.0240

Secondary License: ; Chain of Distribution:

Strain: Triangle Mints; Batch Size: 1403 g; External Batch ID: C.TMS250115BD.HYD Sample Received: 01/20/2025; Report Created: 01/24/2025; Report Expiration: 01/24/2026 Sampling Date: 01/16/2025; Sampling Time: 1600; Sampling Person: MZ Harvest Date: 12/19/2024; Manufacturing Date: 01/15/2025; External Lot ID: Date of Pickup: 01/17/2025 Time Collected: 1641

Pass

1525 N Granite Reef Rd Scottsdale, AZ (480) 867-1520 http://www.levelonelabs.com Lic# 0000004LCIG00024823 Alter Str

Confident LIMS All Rights Reserved coa.support@confidentlims.com (866) 506-5866 www.confidentlims.com