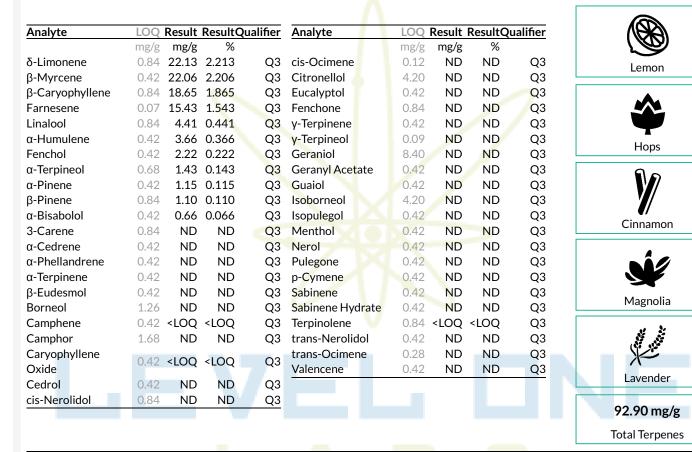

## Terpenes

**Primary Aromas** 

#### Qualifiers: Date Tested: 01/20/2025 12:00 am

LOQ = Limit of Quantitation; The reported result is based on a sample weight with the applicable moisture content for that sample; Unless otherwise stated all quality control samples performed within specifications established by the Laboratory. Qualifying code Q3: For informational purposes only.