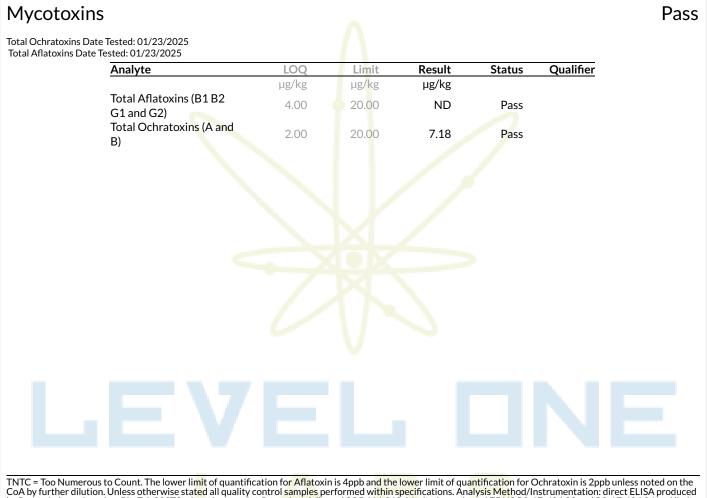

# Sample: 2501LVL0051.0240

Secondary License: ; Chain of Distribution:

Strain: Triangle Mints; Batch Size: 1403 g; External Batch ID: C.TMS250115BD.HYD Sample Received: 01/20/2025; Report Created: 01/24/2025; Report Expiration: 01/24/2026 Sampling Date: 01/16/2025; Sampling Time: 1600; Sampling Person: MZ Harvest Date: 12/19/2024; Manufacturing Date: 01/15/2025; External Lot ID: Date of Pickup: 01/17/2025 Time Collected: 1641

by Romer Labs and read on Bio-Tek 800TS microplate reader. Procedure followed SOP-LM-018. Methods used per AZDHS R9-17-404.03 and R9-17-404.04 and limits set by AZDHS R9-17 Table 3.1. ADHS approved method.